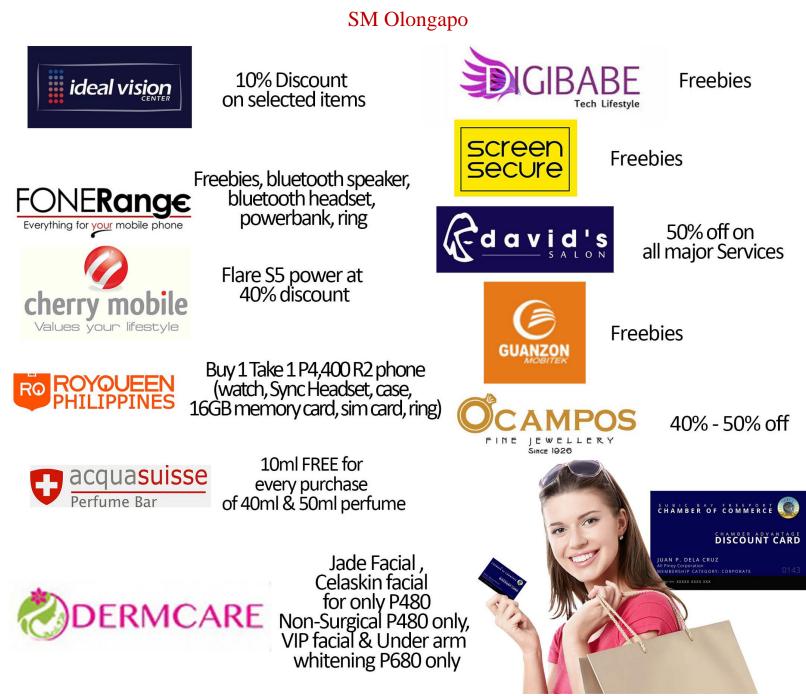

## Miscellaneous Discounts

10% - 20% discounts

3% - 10% ATB discounts on premium

5% Discount except new and Onsale items 12% discount w/ CRTE

3% - 10% - Premiums 3% - Premiums 10k-15k 5% - Premiums 16k-25k 10% - Premiums 26k and up